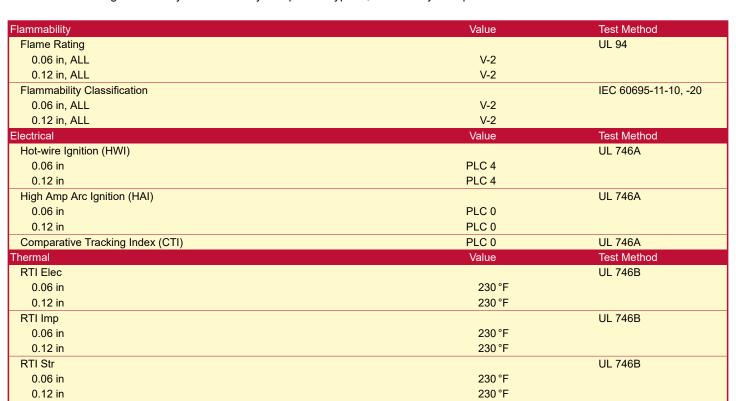

## LyondellBasell Advanced Polymers, Inc.

1221 McKinney St, Suite 300 Houston, TX 77010 United States

## 12N(a)01(d)N

Polypropylene (PP), pellets, flame retardant

- (a) Replaced with a numeral 1-7 incl. (denotes melt flow)
- (d) Replaced with a numeral 1-6 incl.

NOTE - All designations may be followed by an optional hyphen, followed by an alphanumeric color code



## **Notice of Disclaimer**

By accessing this Yellow Card data information sheet and the database from which this information was generated (the "Yellow Card"), the user acknowledges and accepts the terms and conditions upon which this Yellow Card is made available. This Yellow Card, the database from which it was generated, and all related materials, support, and services, are made available by UL for use only by permission and "as is", without any representation or warranty of any kind, express or implied, including but not limited to any implied warranties of merchantability, fitness for a particular purpose or that the products identified in this Yellow Card will satisfy the user's requirements. UL cannot and does not warrant that the data contained in this Yellow Card is current, a